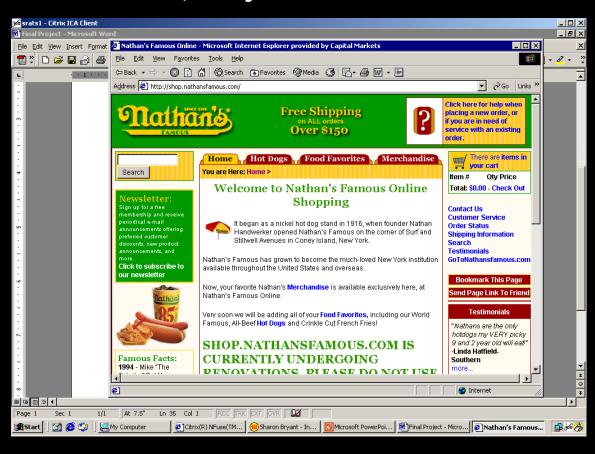

# **Beginning With The Web**

The new process will entail customers going straight to the company website at http://shop.nathansfamous.com. Once on the site, customers will be able to perform a variety of online functions, many of which are described below: