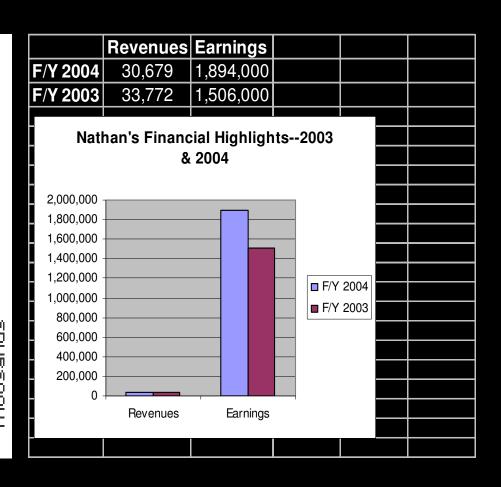

#### Nathan's: Growth At A Glance....

Stock Chart (*market close on May 20, 2005*)